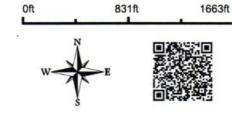

#### Soils Map

Soils data provided by USDA and NRCS.

| Code     | Soil Description                                                         | Acres | Percent of field | II. State Productivity<br>Index Legend | Corn<br>Bu/A | Soybeans<br>Bu/A | Crop productivity index for<br>optimum management | *n NCCPI<br>Soybeans |
|----------|--------------------------------------------------------------------------|-------|------------------|----------------------------------------|--------------|------------------|---------------------------------------------------|----------------------|
| **86B2   | Osco silt loam, 2 to 5 percent<br>slopes, eroded                         | 70.37 | 37.1%            |                                        | **180        | **56             | **133                                             | 65                   |
| **671B2  | Biggsville silt loam, 2 to 5 percent slopes, eroded                      | 40.67 | 21.4%            |                                        | **185        | **58             | **135                                             | 75                   |
| 51A      | Muscatune silt loam, 0 to 2 percent slopes                               | 23.87 | 12.6%            |                                        | 200          | 64               | 147                                               | 84                   |
| **8107A+ | Sawmill silt loam, 0 to 2 percent slopes, occasionally flooded, overwash | 17.19 | 9.1%             |                                        | **191        | **61             | **140                                             | 76                   |
| **86C3   | Osco silty clay loam, 5 to 10 percent slopes, severely eroded            | 10.52 | 5.5%             |                                        | **163        | **51             | **120                                             | 64                   |
| **68A+   | Sable silt loam, 0 to 2 percent slopes, overwash                         | 8.59  | 4.5%             |                                        | **194        | **64             | **144                                             | 75                   |
| **86C2   | Osco silt loam, 5 to 10 percent slopes, eroded                           | 6.56  | 3.5%             |                                        | **178        | **56             | **131                                             | 65                   |
| **171C2  | Catlin silt loam, 5 to 10 percent slopes, eroded                         | 5.63  | 3.0%             |                                        | **174        | **55             | **128                                             | 56                   |
| **671C2  | Biggsville silt loam, 5 to 10 percent slopes, eroded                     | 3.09  | 1.6%             |                                        | **181        | **57             | **132                                             | 71                   |
| **622B2  | Wyanet silt loam, 2 to 5 percent slopes, eroded                          | 2.94  | 1.5%             |                                        | **153        | **50             | **114                                             | 57                   |
| **145B2  | Saybrook silt loam, 2 to 5 percent slopes, eroded                        | 0.47  | 0.2%             |                                        | **168        | **54             | **124                                             | 66                   |
|          |                                                                          |       |                  | Weighted Average                       | 183.6        | 57.9             | 135                                               | *n 70.6              |