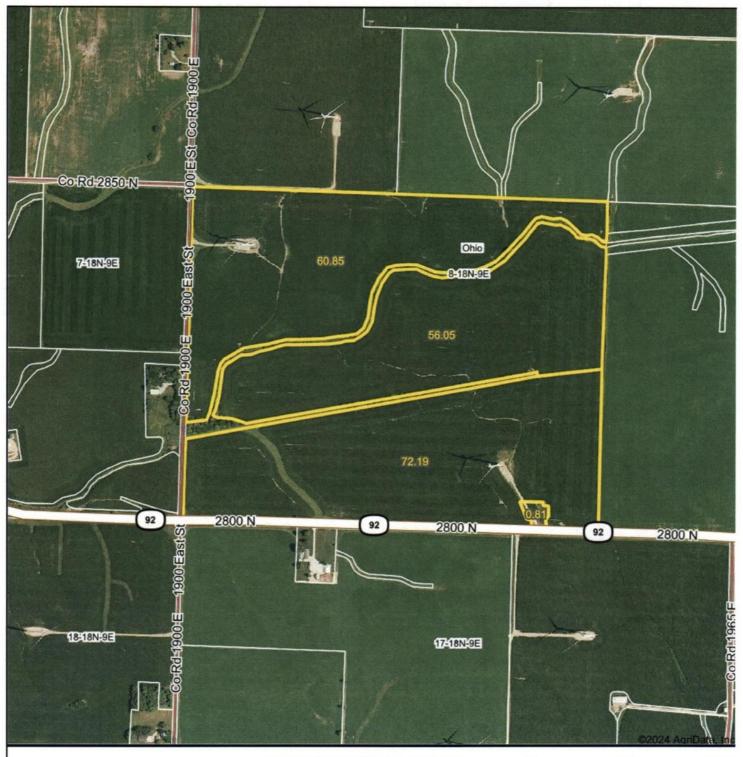

### Nancy N. Thompson Trust 202.55 +/- Acres of Farmland with Wind Turbine Income Section 8, Ohio Township, Bureau County, IL

- 202.55 +/- Total Acres
- 187.7+/- Tillable Acres
- 135 Productivity Index
- 2 Wind Turbines-2024: \$24,368
- Taxes 2023-\$8,841.82
- Open Lease for 2025

### **Aerial Map**

Boundary Center: 41.556564, -89.484583

8-18N-9E Bureau County Illinois